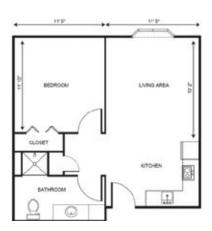

#### Apartment rates

**Studio** *starting at*.....\$3,550

One Bedroom starting at.....\$4,550

Two Bedroom starting at.....\$5,050

\* Floorplans may vary