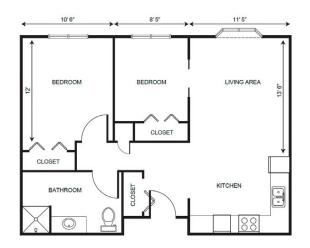

## Apartment Rates

Studio starting at ..... \$3,725

One Bedroom starting at ...... \$4,825

Two Bedroom starting at ...... \$5,325