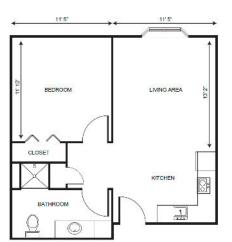

## Apartment Rates

Studio starting at ..... \$3,725

One Bedroom starting at ...... \$4,825

Two Bedroom starting at ...... \$5,325