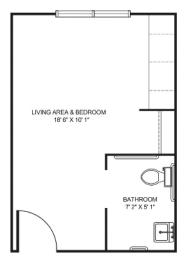

### **Apartment** Rates

Floorplans may vary.

#### **Private Studio**

| \$7,575 |
|---------|
| \$8,275 |
| \$9,075 |
| \$9,975 |
|         |