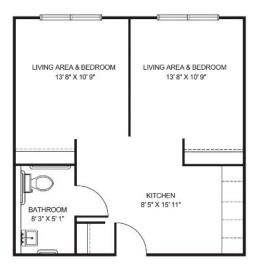

### **Apartment** Rates

Floorplans may vary.

#### **Companion Living**

| \$6,675 |
|---------|
| \$7,375 |
| \$8,175 |
| \$9,075 |
|         |