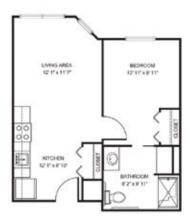

## Apartment rates -

Studio starting at.....\$3,675

One Bedroom starting at.....\$4,250

Two Bedroom starting at.....\$4,750

\* Floorplans may vary