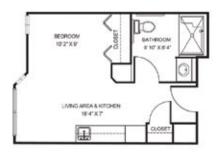

## Apartment rates -

Studio starting at.....\$3,675

One Bedroom starting at.....\$4,250

Two Bedroom starting at.....\$4,750

\* Floorplans may vary