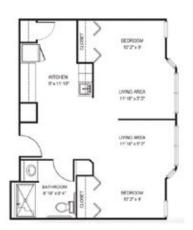

## Apartment rates -

Studio starting at.....\$3,675

One Bedroom starting at.....\$4,250

Two Bedroom starting at.....\$4,750

\* Floorplans may vary