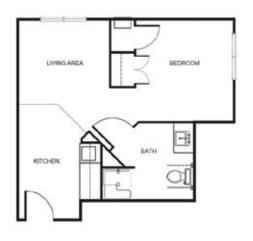

nsportation to medical appointments
- Barbershop / beauty salon services available at an extra cost
- All basic utilities

#### Service Level

To simplify pricing structures, we offer three service level packages. Services may include, but are not limited to medication management, assistance with dressing, bathing and grooming, assistance monitoring blood pressure, blood sugar, weight, and other daily vitals, and assistance getting to and from meals. Services are grouped based on number and type of services needed and/or acuity. The type of service level package is determined with a RN (or designee as determined per state regulations) who completes a total resident evaluation.



| Studio  |         |
|---------|---------|
| Level 1 | \$6,400 |
| Level 2 | \$7,100 |
| Level 3 | \$7.900 |



| One Bedroom  Level 1  Level 2  Level 3 | \$7,450 |
|----------------------------------------|---------|
| One Bedroom Companion Level 1          | \$5,750 |

*Level 2* ......\$6,450 *Level 3* .....\$7,250

### \* Floorplans may vary

## Additional rates \_\_\_\_\_

| Community Service Fee (non-refundable) | \$1,250 |
|----------------------------------------|---------|
| Assisted Plus                          |         |
| Comfort Care Plus                      |         |
| Short Term Stay                        |         |
| Adult Day Services                     |         |