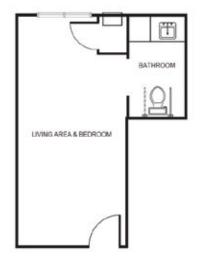

services

- Life Stations designed to spark past memories
- Enhanced sense of security & belonging
- Arranged transportation to medical appointments
- Barbershop / beauty salon services available at an extra cost
- All basic utilities

#### Service Level

To simplify pricing structures, we offer three service level packages. Services may include, but are not limited to medication management, assistance with dressing, bathing and grooming, assistance monitoring blood pressure, blood sugar, weight, and other daily vitals, and assistance getting to and from meals. Services are grouped based on number and type of services needed and/or acuity. The type of service level package is determined with a RN (or designee as determined per state regulations) who completes a total resident evaluation.



| Studio  |         |
|---------|---------|
| Level 1 | \$6,400 |
| Level 2 | \$7,100 |
| Level 3 | \$7.900 |



| One Bedroom  Level 1  Level 2  Level 3 | \$7,450 |
|----------------------------------------|---------|
| One Bedroom Companion Level 1          | \$5,750 |

*Level 2* ......\$6,450 *Level 3* .....\$7,250

### \* Floorplans may vary

## Additional rates \_\_\_\_\_

| Community Service Fee (non-refundable) | \$1,250 |
|----------------------------------------|---------|
| Assisted Plus                          |         |
| Comfort Care Plus                      |         |
| Short Term Stay                        |         |
| Adult Day Services                     |         |