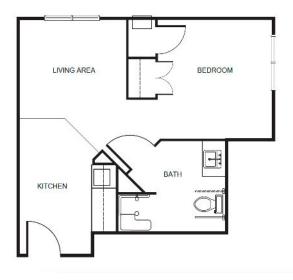

#### **One Bedroom**

| Package 1 | \$7,100 |
|-----------|---------|
| Package 2 | \$7,800 |
| Package 3 | \$8,600 |
| Package 4 | \$9,500 |