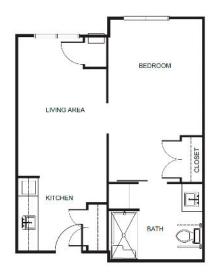

| Level 1 | \$900   |
|---------|---------|
| Level 2 | \$1,400 |
| Level 3 | \$2,000 |
| Level 4 | \$2,700 |

Two Bedroom starting at .....\$4,775