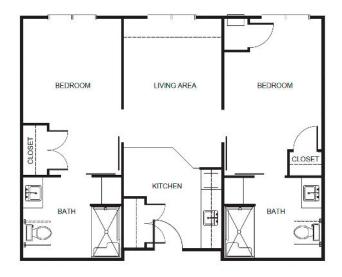

| Level 1 | \$900   |
|---------|---------|
| Level 2 | \$1,400 |
| Level 3 | \$2,000 |
| Level 4 | \$2,700 |

Two Bedroom starting at .....\$4,775