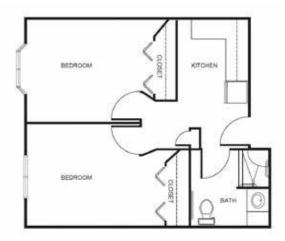

## Apartment rates \_

Private Studio *starting at* ...... \$6,600 Companion Studio *starting at* ...... \$4,425

Studio Suite starting at ..... \$6,700

One Bedroom starting at ..... \$7,125

Companion Suite starting at ...... \$4,825

\* Floorplans may vary