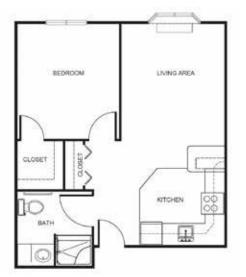

## Apartment rates \_

Private Studio *starting at* ...... \$6,600 Companion Studio *starting at* ...... \$4,425

Studio Suite starting at ..... \$6,700

One Bedroom starting at ..... \$7,125

Companion Suite starting at ...... \$4,825

\* Floorplans may vary