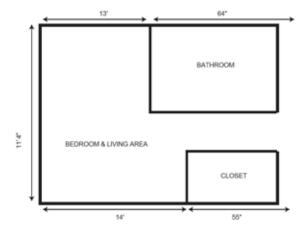

## Apartment rates \_

Private Studio *starting at* ...... \$6,600 Companion Studio *starting at* ...... \$4,425

Studio Suite starting at ..... \$6,700

One Bedroom starting at ..... \$7,125

Companion Suite starting at ...... \$4,825

\* Floorplans may vary