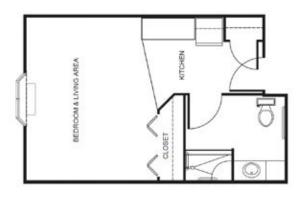

## Apartment rates \_

Private Studio *starting at* ...... \$6,600 Companion Studio *starting at* ...... \$4,425

Studio Suite starting at ..... \$6,700

One Bedroom starting at ..... \$7,125

Companion Suite starting at ...... \$4,825

\* Floorplans may vary