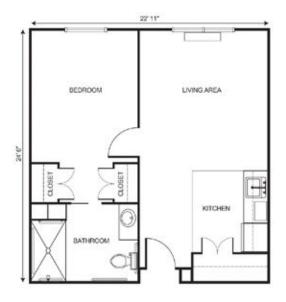

## Apartment rates

Studio starting at.....\$3,500

One Bedroom starting at.....\$3,600

Two Bedroom starting at.....\$4,300

\*Floorplans may vary