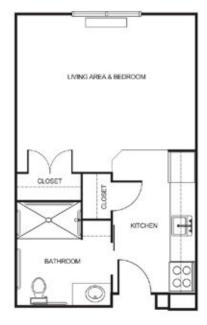

## Apartment rates

Studio starting at.....\$3,500

One Bedroom starting at.....\$3,600

Two Bedroom starting at.....\$4,300

\*Floorplans may vary