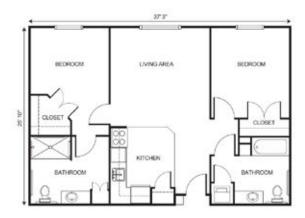

## Apartment rates

Studio starting at.....\$3,500

One Bedroom starting at.....\$3,600

Two Bedroom starting at.....\$4,300

\*Floorplans may vary