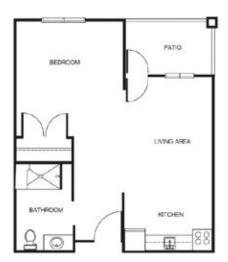

## Apartment rates -

**Studio** *starting at.....*\$3,075

Alcove with Patio starting at.....\$3,675

One Bedroom starting at.....\$3,875

Two Bedroom starting at.....\$4,575

\* Floorplans may vary