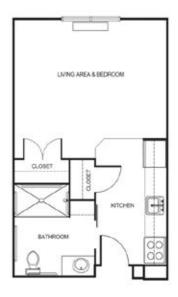

## Apartment rates -

**Studio** *starting at.....*\$3,075

Alcove with Patio starting at.....\$3,675

One Bedroom starting at.....\$3,875

Two Bedroom starting at.....\$4,575

\* Floorplans may vary