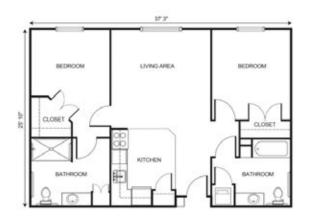

## Apartment rates -

**Studio** *starting at.....*\$3,075

Alcove with Patio starting at.....\$3,675

One Bedroom starting at.....\$3,875

Two Bedroom starting at.....\$4,575

\* Floorplans may vary