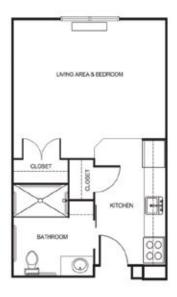

## Apartment rates -

**Studio** *starting at*.....\$3,075

Alcove with Patio starting at.....\$3,675

One Bedroom starting at.....\$3,825

Two Bedroom starting at.....\$4,700

\* Floorplans may vary