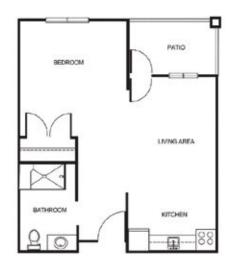

## Apartment rates -

**Studio** *starting at*.....\$3,075

Alcove with Patio starting at.....\$3,675

One Bedroom starting at.....\$3,825

Two Bedroom starting at.....\$4,700

\* Floorplans may vary