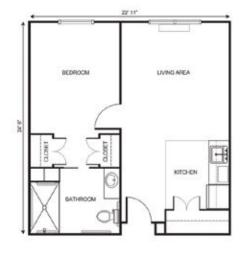

## Apartment rates -

**Studio** *starting at*.....\$3,075

Alcove with Patio starting at.....\$3,675

One Bedroom starting at.....\$3,825

Two Bedroom starting at.....\$4,700

\* Floorplans may vary