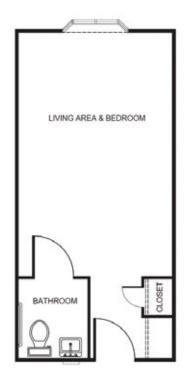

## Apartment rates \_\_\_\_\_

| Private Studio |         |
|----------------|---------|
| Level 1        | \$6,900 |
| Level 2        | \$7,700 |
| Level 3        | \$8,400 |

\* Floorplans may vary