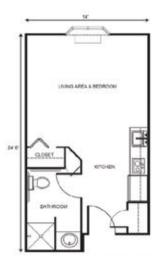

# Apartment rates \_\_\_\_\_

**Studio** *starting at*.....\$3,150

Large Studio starting at.....\$3,250

One Bedroom starting at.....\$3,750

\* Floorplans may vary