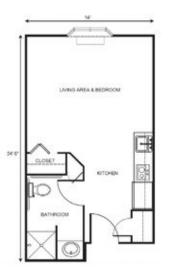

# Apartment rates \_\_\_\_\_

Studio starting at.....\$2,850

Large Studio starting at.....\$2,950

One Bedroom starting at.....\$3,450

\* Floorplans may vary