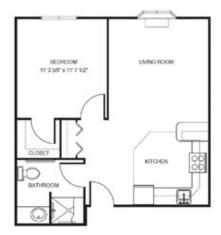

# Apartment rates \_\_\_\_\_

Studio starting at.....\$2,850

Large Studio starting at.....\$2,950

One Bedroom starting at.....\$3,450

\* Floorplans may vary