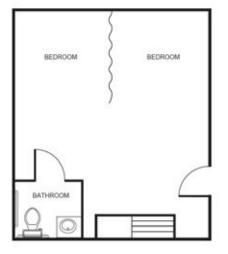

| Companion Studio starting at | \$4,975 |
|------------------------------|---------|
| Service Level 1              | \$700   |
| Service Level 2              | \$1,200 |
| Service Level 3              | \$1,900 |

\* Floorplans may vary