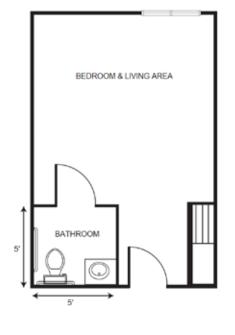

## Apartment rates \_

| Private Studio starting at | \$5,700 |
|----------------------------|---------|
| Service Level 1            | \$700   |
| Service Level 2            | \$1,200 |
| Service Level 3            | \$1,900 |

\* Floorplans may vary