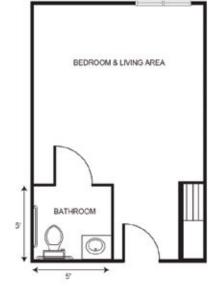

## Apartment rates

| Private Studio starting at | \$6,000 |
|----------------------------|---------|
| Service Level 1            | \$900   |
| Service Level 2            | \$1,600 |
| Service Level 3            | \$2,400 |

\* Floorplans may vary