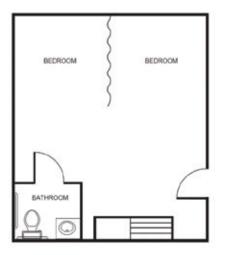

| Companion Studio starting at | \$5,225 |
|------------------------------|---------|
| Service Level 1              | \$900   |
| Service Level 2              | \$1,600 |
| Service Level 3              | \$2,400 |

\* Floorplans may vary