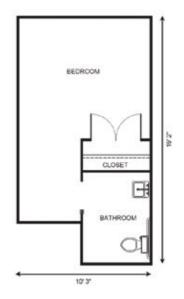

t memories
- Coordinated transportation to appointment
- Personalized safety checks

## Service Level

To simplify pricing structures, we offer three service level packages. Services may include, but are not limited to medication management, assistance with dressing, bathing and grooming, assistance monitoring blood pressure, blood sugar, weight, and other daily vitals, and assistance getting to and from meals. Services are grouped based on number and type of services needed and/or acuity. The type of service level package is determined with a RN (or designee as determined per state regulations) who completes a total resident evaluation.

| Service Package One   | \$1,200   |
|-----------------------|-----------|
| Service Package Two   | \$1,900   |
| Service Package Three | . \$2,700 |



Studio starting at .....\$4,975

## \* Floorplans may vary

## Additional rates \_\_\_\_\_

| Community Service Fee (non-refundable) | \$1,500                 |
|----------------------------------------|-------------------------|
| Assisted Plus                          |                         |
| Comfort Care Plus                      | \$400                   |
| Short Term Stay                        | starting at \$275/night |

Effective 2/01/2023 v.1