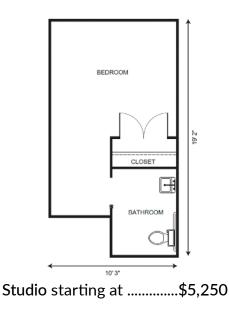

| Level 1 | \$1,300 |
|---------|---------|
| Level 2 | \$2,000 |
| Level 3 |         |
| Level 4 | \$3,700 |

Apartment Rates

Floorplans may vary.