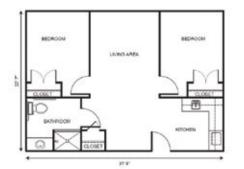

# Apartment rates

Studio starting at.....\$4,100

One Bedroom starting at.....\$5,150

Two Bedroom starting at.....\$6,000

\* Floorplans may vary