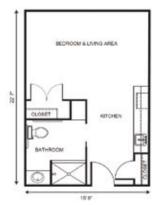

# Apartment rates

Studio starting at.....\$4,100

One Bedroom starting at.....\$5,150

Two Bedroom starting at.....\$6,000

\* Floorplans may vary