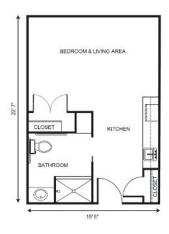

| Level 1 | \$895   |
|---------|---------|
| Level 2 | \$1,595 |
| Level 3 | \$2,395 |
| Level 4 | \$3,295 |

Studio starting at .....\$4,350

One Bedroom starting at .....\$5,450

Two Bedroom starting at .....\$6,350