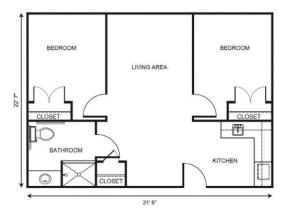

| Level 1 | \$895   |
|---------|---------|
| Level 2 | \$1,595 |
| Level 3 | \$2,395 |
| Level 4 | \$3,295 |

Studio starting at .....\$4,350

One Bedroom starting at .....\$5,450

Two Bedroom starting at .....\$6,350