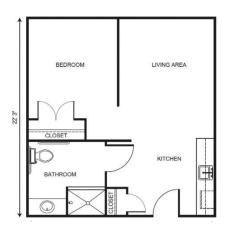

| Level 1 | \$895   |
|---------|---------|
| Level 2 | \$1,595 |
| Level 3 | \$2,395 |
| Level 4 | \$3,295 |

Studio starting at .....\$4,350

One Bedroom starting at .....\$5,450

Two Bedroom starting at .....\$6,350