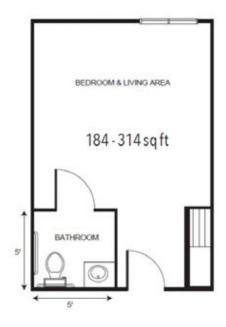

## Apartment rates \_\_\_\_\_

| Private Studio starting at | \$5,475 |
|----------------------------|---------|
| Service Level 1            | \$650   |
| Service Level 2            | \$1,150 |
| Service Level 3            | \$1,850 |