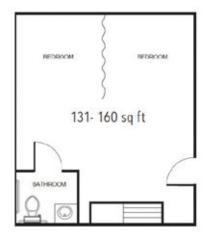

| Companion Studio starting at | \$4,775 |
|------------------------------|---------|
| Service Level 1              | \$650   |
| Service Level 2              | \$1,150 |
| Service Level 3              | \$1,850 |