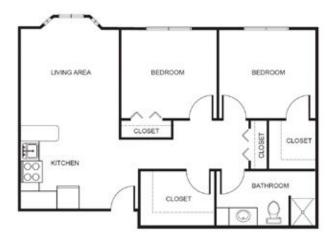

| Level 1 | \$650 |
|---------|-------|
| Level 2 |       |
| Level 3 |       |

Studio starting at.....\$3,625

One Bedroom starting at.....\$3,825

Two Bedroom starting at.....\$4,550

\* Floorplans may vary