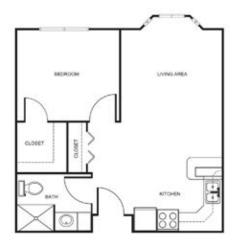

| Level 1 | \$650 |
|---------|-------|
| Level 2 |       |
| Level 3 |       |

Studio starting at.....\$3,625

One Bedroom starting at.....\$3,825

Two Bedroom starting at.....\$4,550

\* Floorplans may vary