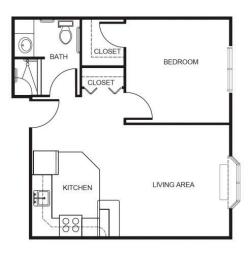

| Level 1 | \$1,100 |
|---------|---------|
| Level 2 |         |
| Level 3 |         |

Studio starting at.....\$2,625

One Bedroom starting at.....\$3,300

Two Bedroom starting at.....\$3,850