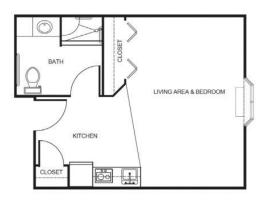

| Level 1 | \$1,100 |
|---------|---------|
| Level 2 |         |
| Level 3 |         |

Studio starting at.....\$2,625

One Bedroom starting at.....\$3,300

Two Bedroom starting at.....\$3,850