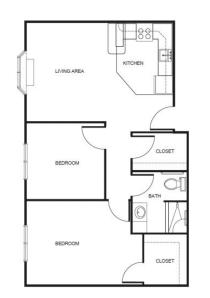

| Level 1 | \$1,100 |
|---------|---------|
| Level 2 |         |
| Level 3 |         |

Studio starting at.....\$2,625

One Bedroom starting at.....\$3,300

Two Bedroom starting at.....\$3,850