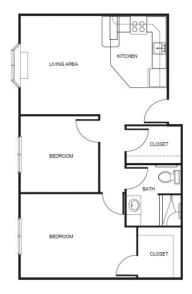

## Apartment rates \_\_\_\_\_

Studio starting at.....\$2,625

One Bedroom starting at.....\$3,300

Two Bedroom starting at.....\$3,850