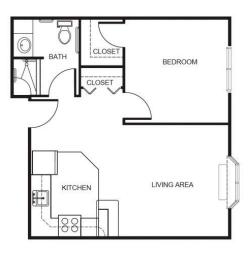

## Apartment rates \_\_\_\_\_

Studio starting at.....\$2,625

One Bedroom starting at.....\$3,300

Two Bedroom starting at.....\$3,850