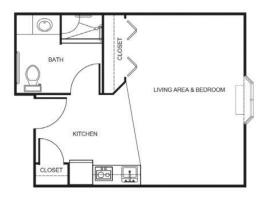

## Apartment rates \_\_\_\_\_

Studio starting at.....\$2,625

One Bedroom starting at.....\$3,300

Two Bedroom starting at.....\$3,850