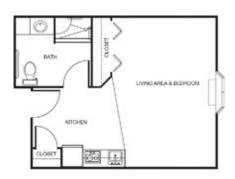

| Level 1 | \$1,000 |
|---------|---------|
| Level 2 |         |
| Level 3 |         |
| 26767 0 |         |

Studio starting at.....\$2,500

One Bedroom starting at.....\$3,125

Two Bedroom starting at......\$3,650

\* Floorplans may vary