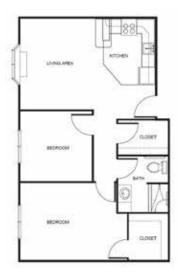

| Level 1 | \$1,000 |
|---------|---------|
| Level 2 |         |
| Level 3 |         |
| 26767 0 |         |

Studio starting at.....\$2,500

One Bedroom starting at.....\$3,125

Two Bedroom starting at......\$3,650

\* Floorplans may vary