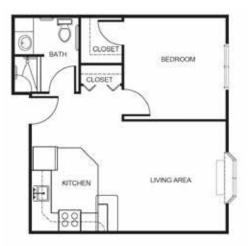

| Level 1 | \$1,000 |
|---------|---------|
| Level 2 |         |
| Level 3 |         |
| 26767 0 |         |

Studio starting at.....\$2,500

One Bedroom starting at.....\$3,125

Two Bedroom starting at......\$3,650

\* Floorplans may vary