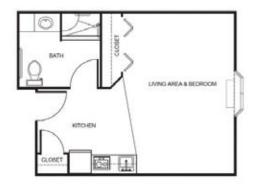

## Apartment rates \_\_\_\_\_

Studio starting at.....\$2,625

One Bedroom starting at.....\$3,300

Two Bedroom starting at.....\$3,850

\* Floorplans may vary