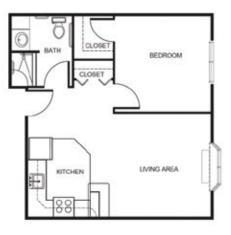

## Apartment rates \_\_\_\_\_

Studio starting at.....\$2,625

One Bedroom starting at.....\$3,300

Two Bedroom starting at.....\$3,850

\* Floorplans may vary