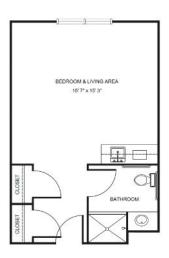

| Level 1 | \$895   |
|---------|---------|
| Level 2 | \$1,595 |
| Level 3 | \$2,395 |
| Level 4 | \$3,295 |

Studio starting at .....\$3,450

Deluxe Studio starting at ......\$4,150 Deluxe Large Studio starting at .....\$4,250