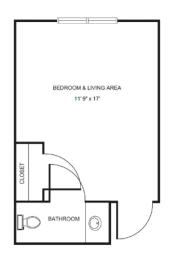

| Level 1 | \$895   |
|---------|---------|
| Level 2 | \$1,595 |
| Level 3 | \$2,395 |
| Level 4 | \$3,295 |

Studio starting at .....\$3,450

Deluxe Studio starting at ......\$4,150 Deluxe Large Studio starting at .....\$4,250