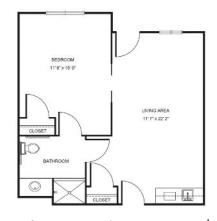

el packages.

Each resident's care plan is personalized to their needs and based on their overall need for daily assistance and acuity. The service packages vary and will be established by an RN (or designee as determined per state regulations) who completes a total resident evaluation before movein. Packages may include but are not limited to services such as medication management, hygiene-related care such as dressing, bathing, and grooming, oversight and monitoring of blood pressure, blood sugar, weight, and other daily vitals, and help to and from meals.

| Level 1 | \$895   |
|---------|---------|
| Level 2 | \$1,595 |
| Level 3 | \$2,395 |
| Level 4 | \$3,295 |



Studio starting at .....\$3,450



Deluxe Studio starting at ......\$4,150 Deluxe Large Studio starting at .....\$4,250



One Bedroom starting at .....\$4,750

Companion starting at .....\$2,850

## **Additional** Rates

| Community Service Fee (non-refundable) | \$1,500 |
|----------------------------------------|---------|
| Assisted Plus starting at              | \$400   |
| Comfort Care Plus starting at          | \$400   |
| Second Person                          | \$1.325 |

Ask about our **short-term stay** or **adult day services** rates and availability!