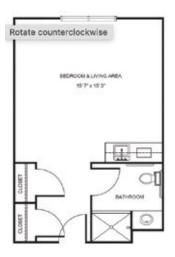

One Bedroom starting at.....\$6,855

Companion.....\$4,200

\* Floorplans may vary