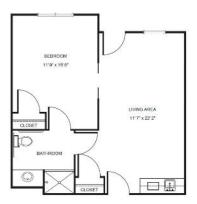

## **Apartment** Rates

Floorplans may vary.

Studio starting at ...... \$5,725

Deluxe Studio starting at ...... \$6,425

One Bedroom starting at .....\$7,225

Friendship starting at .....\$4,425