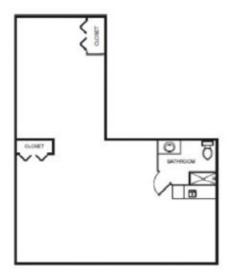

| One Bedroom starts at | \$5,200 |
|-----------------------|---------|
| Service Package One   | \$2,950 |
| Service Package Two   | \$3,475 |
| Service Package Three | \$4,050 |

\* Floorplans may vary