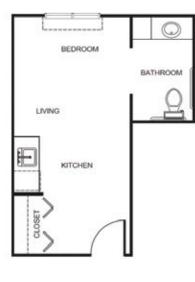

| One Bedroom starts at | \$5,200 |
|-----------------------|---------|
| Service Package One   | \$2,950 |
| Service Package Two   | \$3,475 |
| Service Package Three | \$4,050 |

\* Floorplans may vary