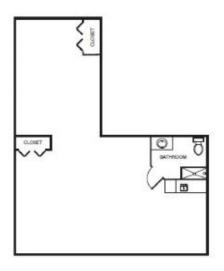

| Studio starts at      | \$4,350   |
|-----------------------|-----------|
| Service Package One   | \$2,900   |
| Service Package Two   | \$3,425   |
| Service Package Three | . \$3,950 |

| One Bedroom starts at | \$4,650 |
|-----------------------|---------|
| Service Package One   | \$2,900 |
| Service Package Two   | \$3,425 |
| Service Package Three | \$3,950 |

## \* Floorplans may vary