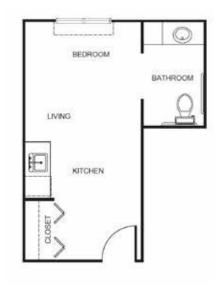

| Studio starts at      | \$4,350   |
|-----------------------|-----------|
| Service Package One   | \$2,900   |
| Service Package Two   | \$3,425   |
| Service Package Three | . \$3,950 |

| One Bedroom starts at | \$4,650 |
|-----------------------|---------|
| Service Package One   | \$2,900 |
| Service Package Two   | \$3,425 |
| Service Package Three | \$3,950 |

## \* Floorplans may vary