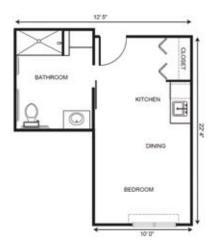

## Apartment rates

Studio starting at.....\$4,250

One Bedroom starting at.....\$4,800

Two Bedroom starting at.....\$5,450

\* Floorplans may vary