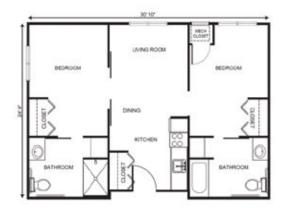

## Apartment rates

Studio starting at.....\$4,250

One Bedroom starting at.....\$4,800

Two Bedroom starting at.....\$5,450

\* Floorplans may vary