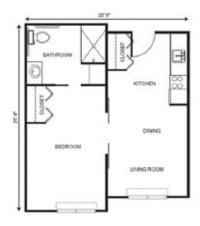

## Apartment rates

Studio starting at.....\$4,250

One Bedroom starting at.....\$4,800

Two Bedroom starting at.....\$5,450

\* Floorplans may vary