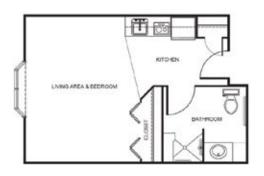

| Level 1 | \$800 |
|---------|-------|
| Level 2 |       |
| Level 3 |       |
| 20101 0 | φ.,,  |

Studio starting at.....\$4,100

One Bedroom starting at.....\$4,600

Two Bedroom starting at.....\$5,500

\* Floorplans may vary