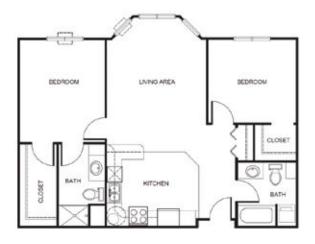

| Level 1 | \$800 |
|---------|-------|
| Level 2 |       |
| Level 3 |       |
| 20101 0 | φ.,,  |

Studio starting at.....\$4,100

One Bedroom starting at.....\$4,600

Two Bedroom starting at.....\$5,500

\* Floorplans may vary