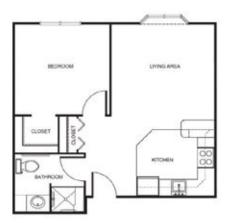

| Level 1 | \$800 |
|---------|-------|
| Level 2 |       |
| Level 3 |       |
| 20101 0 | φ.,,  |

Studio starting at.....\$4,100

One Bedroom starting at.....\$4,600

Two Bedroom starting at.....\$5,500

\* Floorplans may vary