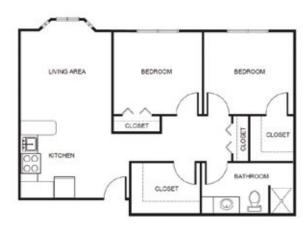

## Apartment rates \_\_\_\_\_

Studio starting at.....\$3,900

One Bedroom starting at.....\$4,100

Two Bedroom starting at.....\$4,900

\* Floorplans may vary