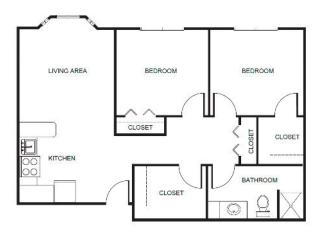

| Level 1 | \$900   |
|---------|---------|
| Level 2 | \$1,400 |
| Level 3 | \$2,000 |
| Level 4 | \$2,700 |

Two Bedroom starting at .....\$5,125