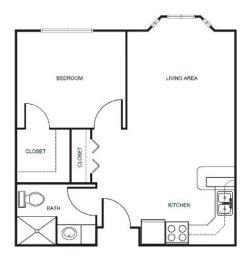

| Level 1 | \$900   |
|---------|---------|
| Level 2 | \$1,400 |
| Level 3 | \$2,000 |
| Level 4 | \$2,700 |

Two Bedroom starting at .....\$5,125