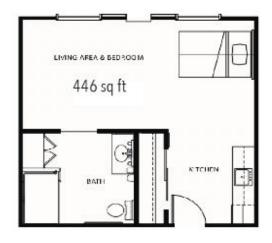

| Service Package One   | \$1,000 |
|-----------------------|---------|
| Service Package Two   | \$1,500 |
| Service Package Three | \$2,100 |

Studio starting at ...... \$5,475

\* Floorplans may vary