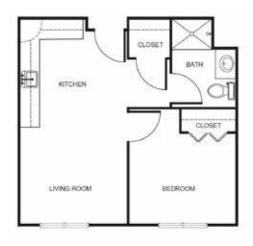

| Level 1 | \$1,000 |
|---------|---------|
| Level 2 |         |
| Level 3 |         |

CLOSET KITCHEN

ELYPHOROOM

BEDROOM

BEDROOM

One Bedroom starting at.....\$3,125

Two Bedroom starting at......\$3,650

\* Floorplans may vary