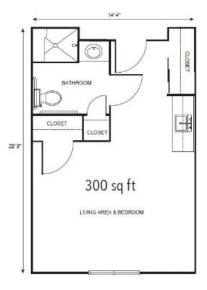

# Apartment rates \_\_\_\_\_

Private Studio starts at ...... \$4,975

### \* Floorplans may vary

| Service Package One   | \$1,050 |
|-----------------------|---------|
| Service Package Two   | \$1,850 |
| Service Package Three | \$2,450 |