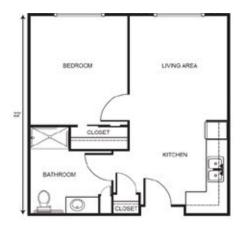

## Apartment rates \_\_\_\_\_

Studio starting at.....\$3,725

One Bedroom starting at.....\$4,350

\* Floorplans may vary