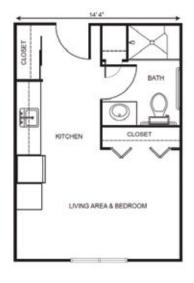

## Apartment rates \_\_\_\_\_

Studio starting at.....\$3,725

One Bedroom starting at.....\$4,350

\* Floorplans may vary