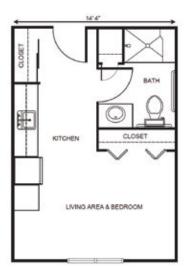

## Apartment rates

Studio starting at.....\$3,525

One Bedroom starting at.....\$4,125

\* Floorplans may vary