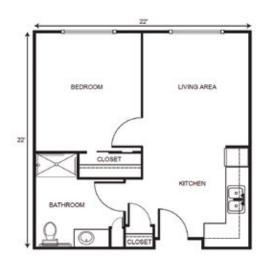

## Apartment rates

Studio starting at.....\$3,525

One Bedroom starting at.....\$4,125

\* Floorplans may vary