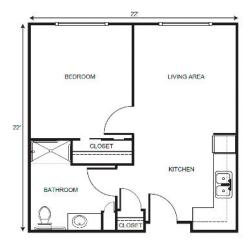

| Level 1 | \$1,300 |
|---------|---------|
| Level 2 | \$1,900 |
| Level 3 | \$2,600 |
| Level 4 | \$3,400 |

One Bedroom starting at ...... \$4,575