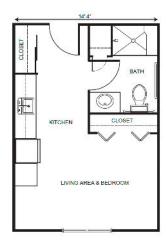

| Level 1 | \$1,300 |
|---------|---------|
| Level 2 | \$1,900 |
| Level 3 | \$2,600 |
| Level 4 | \$3,400 |

One Bedroom starting at ...... \$4,575