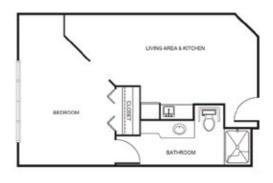

## Apartment rates \_\_\_\_\_

One Bedroom\* starting at.....\$5,400

West Studio\* starting at.....\$5,175

West One Bedroom\* starting at.....\$5,825

\* Floorplans may vary