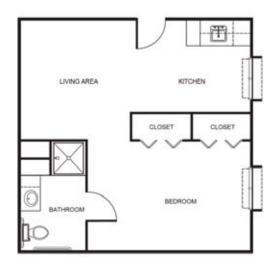

## Apartment rates \_\_\_\_\_

Studio starting at.....\$4,200

One Bedroom starting at.....\$5,325

Two Bedroom starting at.....\$6,175

\* Floorplans may vary