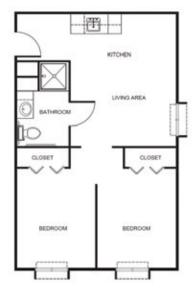

## Apartment rates \_\_\_\_\_

Studio starting at.....\$4,200

One Bedroom starting at.....\$5,325

Two Bedroom starting at.....\$6,175

\* Floorplans may vary