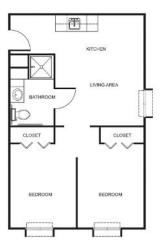

| Level 1 | \$895   |
|---------|---------|
| Level 2 | \$1,595 |
| Level 3 | \$2,395 |
| Level 4 | \$3,295 |

**Studio** starting at ......\$4,450

One Bedroom starting at .....\$5,650

Two Bedroom starting at .....\$6,550