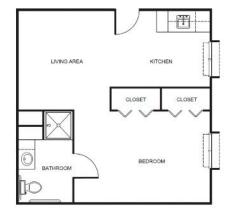

| Level 1 | \$895   |
|---------|---------|
| Level 2 | \$1,595 |
| Level 3 | \$2,395 |
| Level 4 | \$3,295 |

**Studio** starting at ......\$4,450

One Bedroom starting at .....\$5,650

Two Bedroom starting at .....\$6,550