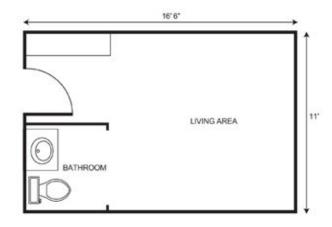

ditional cost)
- Life Stations designed to spark past memories
- Personalized safety checks

## Service Level

To simplify pricing structures, we offer three service level packages. Services may include, but are not limited to medication management, assistance with dressing, bathing and grooming, assistance monitoring blood pressure, blood sugar, weight, and other daily vitals, and assistance getting to and from meals. Services are grouped based on number and type of services needed and/or acuity. The type of service level package is determined with a RN (or designee as determined per state regulations) who completes a total resident evaluation.

| Service Package One   | \$800   |
|-----------------------|---------|
| Service Package Two   |         |
| Service Package Three | \$2,250 |



| Studio starting at           | \$5,850 |
|------------------------------|---------|
| Companion Living starting at | \$4,600 |

## \* Floorplans may vary

## Additional rates \_\_\_\_\_

| Community Service Fee (non-refundable) | \$1,000                 |
|----------------------------------------|-------------------------|
| Assisted Plus                          |                         |
| Comfort Care Plus                      | \$500                   |
| Short Term Stay                        | starting at \$250/night |
| Adult Day Services                     |                         |