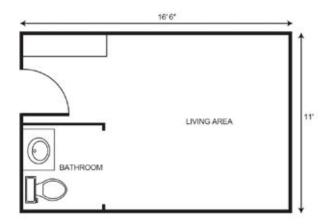

ome-cooked meals & snacks daily

- Individualized and group activities
- Laundry & housekeeping services
- Barbershop & beauty salon services (additional cost)
- Life Stations designed to spark past memories
- Personalized safety checks

## Service Level

To simplify pricing structures, we offer three service level packages. Services may include, but are not limited to medication management, assistance with dressing, bathing and grooming, assistance monitoring blood pressure, blood sugar, weight, and other daily vitals, and assistance getting to and from meals. Services are grouped based on number and type of services needed and/or acuity. The type of service level package is determined with a RN (or designee as determined per state regulations) who completes a total resident evaluation.



| Studio           |         |
|------------------|---------|
| Package One      | \$6,000 |
| Package Two      | \$6,650 |
| Package Three    | \$7,325 |
| -                |         |
|                  |         |
| Companion Living |         |
| Package One      | \$4,900 |
| Package Two      | \$5,550 |
| Package Three    | \$6,225 |

\* Floorplans may vary

## Additional rates \_\_\_\_\_

| Community Service Fee (non-refundable) | \$1,000                               |
|----------------------------------------|---------------------------------------|
| Assisted Plus                          |                                       |
| Comfort Care Plus                      |                                       |
| Short Term Stay                        | •