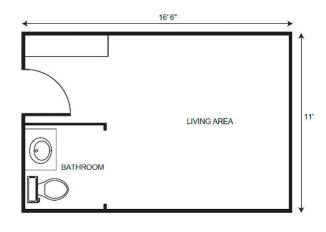

### **Apartment** Rates

Floorplans may vary.

| Studio    |         |
|-----------|---------|
| Package 1 | \$7,000 |
| Package 2 | \$7,700 |
| Package 3 | \$8,525 |
| Package 4 | \$9,475 |
|           |         |
| Companion |         |
| Package 1 | \$5,675 |
| Package 2 | \$6,375 |
| Package 3 | \$7,200 |
| Package 4 | \$8,150 |