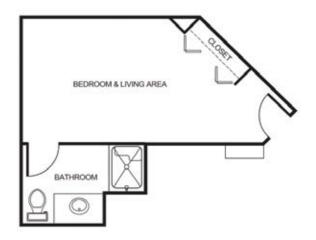

| Service Package One   | \$600   |
|-----------------------|---------|
| Service Package Two   | \$1,200 |
| Service Package Three | \$1,800 |

**Studio** ......\$6,500

One Bedroom ...... \$7,150 Companion Living ..... \$4,875

\* Floorplans may vary