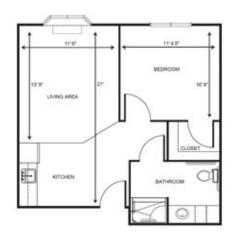

#### Apartment rates

Studio *starting at*.....\$4,150

Lane Studio starting at.....\$4,275

One Bedroom starting at.....\$5,025

Lane One Bedroom starting at.....\$5,375

\* Floorplans may vary