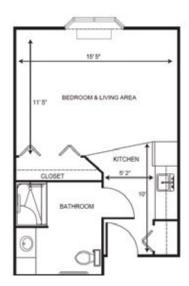

#### Apartment rates

Studio *starting at*.....\$4,150

Lane Studio starting at.....\$4,275

One Bedroom starting at.....\$5,025

Lane One Bedroom starting at.....\$5,375

\* Floorplans may vary