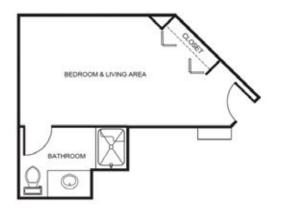

#### Apartment rates

Studio *starting at*.....\$4,150

Lane Studio starting at.....\$4,275

One Bedroom starting at.....\$5,025

Lane One Bedroom starting at.....\$5,375

\* Floorplans may vary