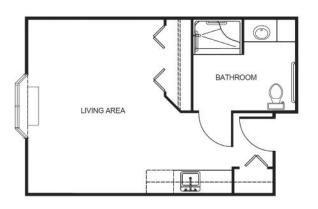

## Apartment Rates

Floorplans may vary.

Studio starting at .....\$4,775

One bedroom starting at .....\$5,675

West Studio starting at .....\$5,450

West One Bedroom starting at .....\$6,125