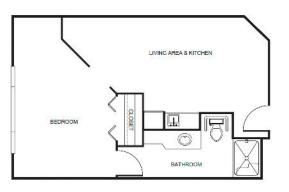

## Apartment Rates

Floorplans may vary.

Studio starting at .....\$4,775

One bedroom starting at .....\$5,675

West Studio starting at .....\$5,450

West One Bedroom starting at .....\$6,125